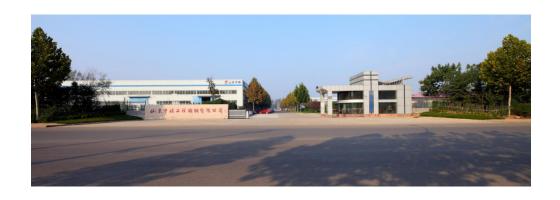

The company covers an area of 35000 square meters; the building area is 20000 square meters, possessing key advanced machinery processing equipments and heat treatment, including processing center, numerical control machine, and plasma cutting machine. The company is composed of scientific research team by a group of experts and engineers who engaged in the R&D and production of underground mining equipments for a long time.