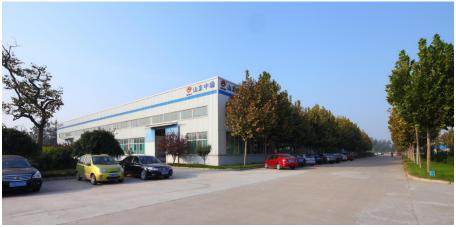

The company covers an area of 35000 square meters; the building area is 20000 square meters, possessing key advanced machinery processing equipments and heat treatment, including processing center, numerical control machine, and plasma cutting machine. The company is composed of scientific research team by a group of experts and engineers who engaged in the R&D and production of underground mining equipments for a long time.