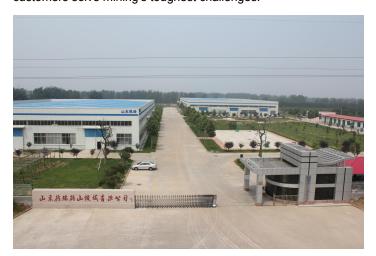

The company covers an area of 35000 square meters; the building area is 20000 square meters, possessing key advanced machinery processing equipments and heat treatment, including processing center, numerical control machine, and plasma cutting machine. The company is composed of scientific research team by a group of experts and engineers who engaged in the R&D and production of underground mining equipments for a long time.